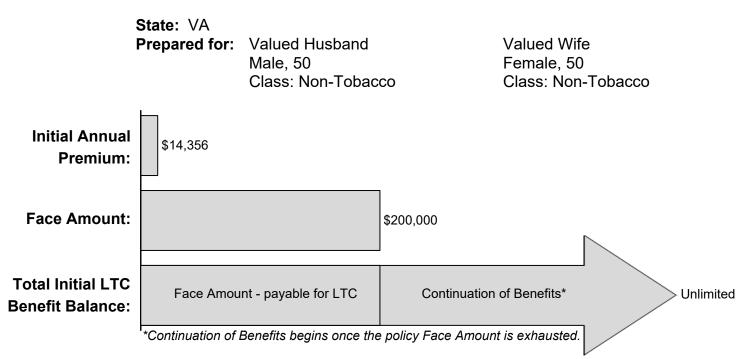

#### Premiums:

10-Pay Life Premium - \$8,086 10-Pay LTC Premium - \$6,270 Total Initial Premium - \$14,356

#### Features and Benefits:

Benefit Period - 33 Months AOB<sup>1</sup> / Lifetime COB<sup>2</sup> Inflation Option - 0% AOB<sup>1</sup> / 0% COB<sup>2</sup> Inflation Duration - N/A Premium guaranteed to never increase Guaranteed Cash Value Waiver of Premium

## Asset Care®

|                          | State: VA<br>Prepared for: | Valued Husband<br>Male, 50<br>Class: Non-Tobacco |                  | Valued Wife<br>Female, 50<br>Class: Non-Tobacco |                                    | 0                                  |
|--------------------------|----------------------------|--------------------------------------------------|------------------|-------------------------------------------------|------------------------------------|------------------------------------|
| End of<br>Policy<br>Year | Total Annual<br>Premium    | Cash<br>Surrender<br>Value                       | Death<br>Benefit | Total LTC<br>Balance                            | AOB<br>Monthly<br>Benefit<br>Limit | COB<br>Monthly<br>Benefit<br>Limit |
| 1                        | \$14,356.00                | \$0                                              | \$200,000        | Unlimited                                       | \$6,000                            | \$6,000                            |
| 2                        | \$14,356.00                | \$3,724                                          | \$200,000        | Unlimited                                       | \$6,000                            | \$6,000                            |
| 3                        | \$14,356.00                | \$10,050                                         | \$200,000        | Unlimited                                       | \$6,000                            | \$6,000                            |
| 4                        | \$14,356.00                | \$16,626                                         | \$200,000        | Unlimited                                       | \$6,000                            | \$6,000                            |
| 5                        | \$14,356.00                | \$23,462                                         | \$200,000        | Unlimited                                       | \$6,000                            | \$6,000                            |
| 6                        | \$14,356.00                | \$30,570                                         | \$200,000        | Unlimited                                       | \$6,000                            | \$6,000                            |
| 7                        | \$14,356.00                | \$37,958                                         | \$200,000        | Unlimited                                       | \$6,000                            | \$6,000                            |
| 8                        | \$14,356.00                | \$45,638                                         | \$200,000        | Unlimited                                       | \$6,000                            | \$6,000                            |
| 9                        | \$14,356.00                | \$53,620                                         | \$200,000        | Unlimited                                       | \$6,000                            | \$6,000                            |
| 10                       | \$14,356.00                | \$61,918                                         | \$200,000        | Unlimited                                       | \$6,000                            | \$6,000                            |
| 11                       | \$0.00                     | \$64,360                                         | \$200,000        | Unlimited                                       | \$6,000                            | \$6,000                            |
| 12                       | \$0.00                     | \$66,894                                         | \$200,000        | Unlimited                                       | \$6,000                            | \$6,000                            |
| 13                       | \$0.00                     | \$69,518                                         | \$200,000        | Unlimited                                       | \$6,000                            | \$6,000                            |
| 14                       | \$0.00                     | \$72,236                                         | \$200,000        | Unlimited                                       | \$6,000                            | \$6,000                            |
| 15                       | \$0.00                     | \$75,048                                         | \$200,000        | Unlimited                                       | \$6,000                            | \$6,000                            |
| 20                       | \$0.00                     | \$90,586                                         | \$200,000        | Unlimited                                       | \$6,000                            | \$6,000                            |
| 25                       | \$0.00                     | \$108,488                                        | \$200,000        | Unlimited                                       | \$6,000                            | \$6,000                            |
| 30                       | \$0.00                     | \$127,974                                        | \$200,000        | Unlimited                                       | \$6,000                            | \$6,000                            |
| 35                       | \$0.00                     | \$147,152                                        | \$200,000        | Unlimited                                       | \$6,000                            | \$6,000                            |
| 40                       | \$0.00                     | \$162,914                                        | \$200,000        | Unlimited                                       | \$6,000                            | \$6,000                            |
| 45                       | \$0.00                     | \$173,656                                        | \$200,000        | Unlimited                                       | \$6,000                            | \$6,000                            |
| 50                       | \$0.00                     | \$180,842                                        | \$200,000        | Unlimited                                       | \$6,000                            | \$6,000                            |
| 55                       | \$0.00                     | \$184,700                                        | \$200,000        | Unlimited                                       | \$6,000                            | \$6,000                            |
| 60                       | \$0.00                     | \$187,764                                        | \$200,000        | Unlimited                                       | \$6,000                            | \$6,000                            |
| 65                       | \$0.00                     | \$190,290                                        | \$200,000        | Unlimited                                       | \$6,000                            | \$6,000                            |
| 70                       | \$0.00                     | \$192,308                                        | \$200,000        | Unlimited                                       | \$6,000                            | \$6,000                            |
| 71                       | \$0.00                     | \$200,000                                        | \$200,000        | Unlimited                                       | \$6,000                            | \$6,000                            |